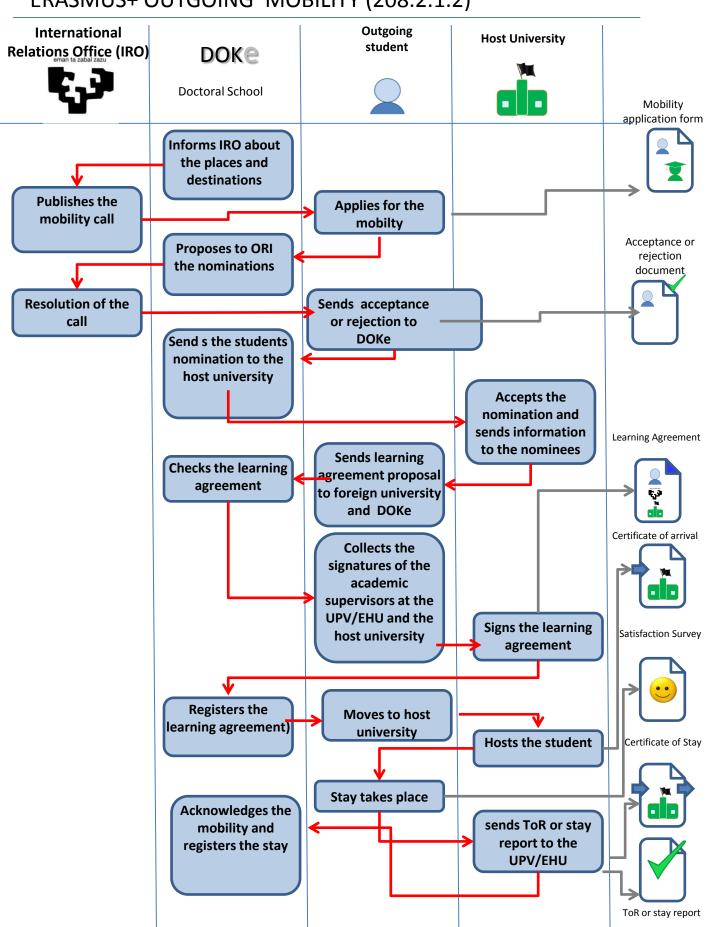

s Sends admission nomination to procedure to **DOKe Requests to DOKe** candidate admission or rejects mobility Asks for the **Confirms the** student's admission Application form at the Doctoral student's admission at the **Programme Doctoral Programme** Registers the Learning Agreement) student at the **UPV/EHU Sends learning** Certificate of agreement proposal Arrival **Reviews learning** to home university agreement and DOKe Ęij Signs learning Signs learning agreement agreement Moves to UPV/EHU Satisfaction survey Hosts the student **Hosts the student** Signs the certificate of arrival Certificate of stay Stay takes place Sings the certificate of stay Sends ToR or stay Mobility report to to Home acknowledgement Unversity ToR or stay report

## **ERASMUS+ OUTGOING MOBILITY (208.2.1.2)**