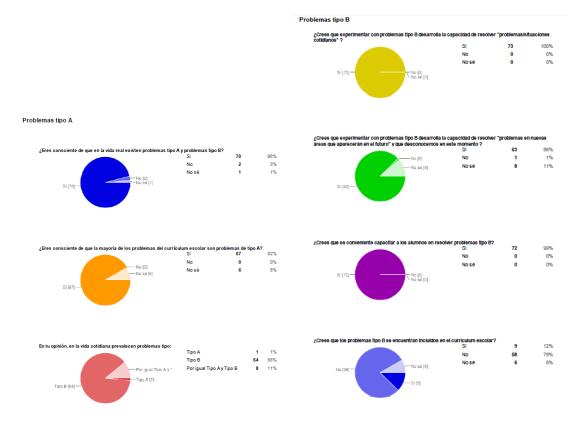

Solving type-B problems: Students of the University of the Basque Country

Webinar: Students of the University of Extremadura

**Questionnaire findings**