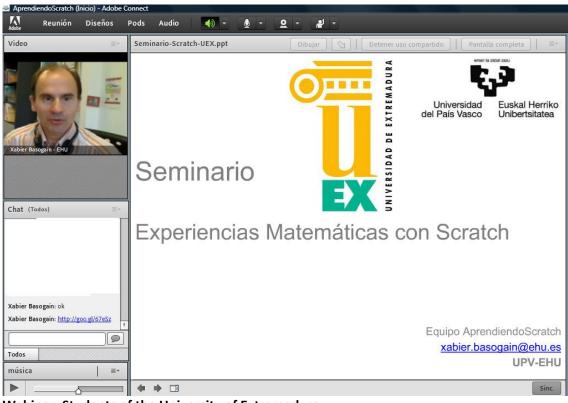

Solving type-B problems: Students of the University of the Basque Country

Webinar: Students of the University of Extremadura

**Questionnaire findings**