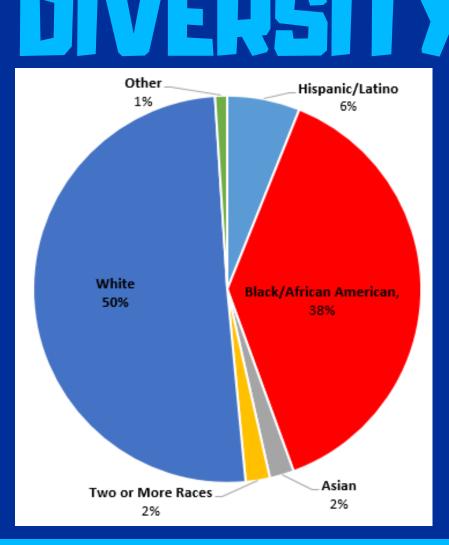

## Ranked #10 Most Ethnically Diverse Regional Universities

2018 U.S. News & World Report Rankings