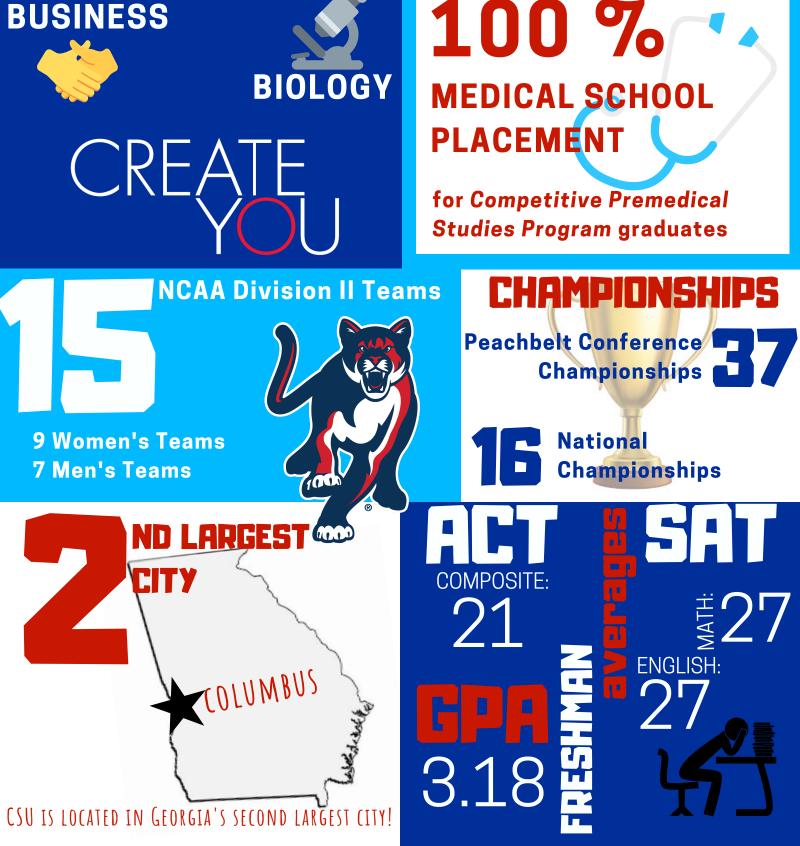

## Ranked #10 Most Ethnically Diverse Regional Universities

2018 U.S. News & World Report Rankings